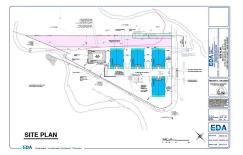

# **COMMENTS**

Fully approved for 8 - 2400 +- sq. ft townhomes. Development is approved for large pool facility and plenty of parking. Water views from all angles and perfectly located in Anglesea with easy access to and from our island. See concept plan attached. Contact listing broker for all details...

# COMMENTS

Fully approved for 8 - 2400 +- sq. ft townhomes. Development is approved for large pool facility and plenty of parking. Water views from all angles and perfectly located in Anglesea with easy access to and from our island. See concept plan attached. Contact listing broker for all details...