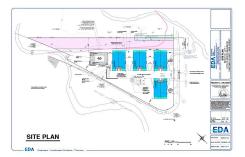

## **COMMENTS**

Fully approved for 8 - 2400 +- sq. ft townhomes. Development is approved for large pool facility and plenty of parking. Water views from all angles and perfectly located in Anglesea with easy access to and from our island. See concept plan attached. Contact listing broker for all details...

# COMMENTS

Fully approved for 8 - 2400 +- sq. ft townhomes. Development is approved for large pool facility and plenty of parking. Water views from all angles and perfectly located in Anglesea with easy access to and from our island. See concept plan attached. Contact listing broker for all details...