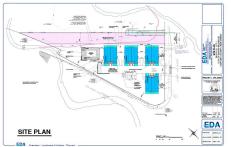

## **COMMENTS**

Fully approved for 8 - 2400 +- sq. ft townhomes. Development is approved for large pool facility and plenty of parking. Water views from all angles and perfectly located in Anglesea with easy access to and from our island. See concept plan attached. Contact listing broker for all details...

# COMMENTS

Fully approved for 8 - 2400 +- sq. ft townhomes. Development is approved for large pool facility and plenty of parking. Water views from all angles and perfectly located in Anglesea with easy access to and from our island. See concept plan attached. Contact listing broker for all details...