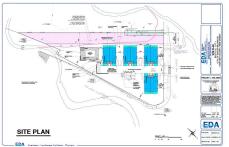

## **COMMENTS**

Fully approved for 8 - 2400 +- sq. ft townhomes. Development is approved for large pool facility and plenty of parking. Water views from all angles and perfectly located in Anglesea with easy access to and from our island. See concept plan attached. Contact listing broker for all details...

## COMMENTS

Fully approved for 8 - 2400 +- sq. ft townhomes. Development is approved for large pool facility and plenty of parking. Water views from all angles and perfectly located in Anglesea with easy access to and from our island. See concept plan attached. Contact listing broker for all details...