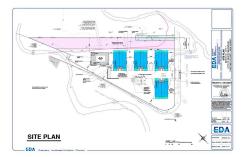

## **COMMENTS**

Fully approved for 8 - 2400 +- sq. ft townhomes. Development is approved for large pool facility and plenty of parking. Water views from all angles and perfectly located in Anglesea with easy access to and from our island. See concept plan attached. Contact listing broker for all details...

## COMMENTS

Fully approved for 8 - 2400 +- sq. ft townhomes. Development is approved for large pool facility and plenty of parking. Water views from all angles and perfectly located in Anglesea with easy access to and from our island. See concept plan attached. Contact listing broker for all details...