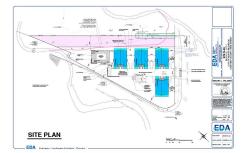

## **COMMENTS**

Fully approved for 8 - 2400 +- sq. ft townhomes. Development is approved for large pool facility and plenty of parking. Water views from all angles and perfectly located in Anglesea with easy access to and from our island. See concept plan attached. Contact listing broker for all details...

## COMMENTS

Fully approved for 8 - 2400 +- sq. ft townhomes. Development is approved for large pool facility and plenty of parking. Water views from all angles and perfectly located in Anglesea with easy access to and from our island. See concept plan attached. Contact listing broker for all details...