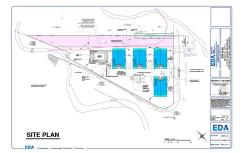

## **COMMENTS**

Fully approved for 8 - 2400 +- sq. ft townhomes. Development is approved for large pool facility and plenty of parking. Water views from all angles and perfectly located in Anglesea with easy access to and from our island. See concept plan attached. Contact listing broker for all details...

## COMMENTS

Fully approved for 8 - 2400 +- sq. ft townhomes. Development is approved for large pool facility and plenty of parking. Water views from all angles and perfectly located in Anglesea with easy access to and from our island. See concept plan attached. Contact listing broker for all details...