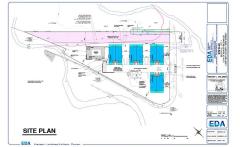

## **COMMENTS**

Fully approved for 8 - 2400 +- sq. ft townhomes. Development is approved for large pool facility and plenty of parking. Water views from all angles and perfectly located in Anglesea with easy access to and from our island. See concept plan attached. Contact listing broker for all details...

## COMMENTS

Fully approved for 8 - 2400 +- sq. ft townhomes. Development is approved for large pool facility and plenty of parking. Water views from all angles and perfectly located in Anglesea with easy access to and from our island. See concept plan attached. Contact listing broker for all details...