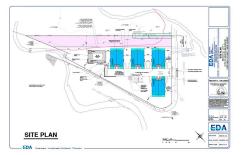

# **COMMENTS**

Fully approved for 8 - 2400 +- sq. ft townhomes. Development is approved for large pool facility and plenty of parking. Water views from all angles and perfectly located in Anglesea with easy access to and from our island. See concept plan attached. Contact listing broker for all details...

# COMMENTS

Fully approved for 8 - 2400 +- sq. ft townhomes. Development is approved for large pool facility and plenty of parking. Water views from all angles and perfectly located in Anglesea with easy access to and from our island. See concept plan attached. Contact listing broker for all details...