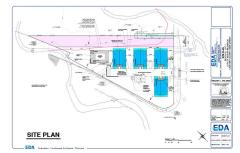

# **COMMENTS**

Fully approved for 8 - 2400 +- sq. ft townhomes. Development is approved for large pool facility and plenty of parking. Water views from all angles and perfectly located in Anglesea with easy access to and from our island. See concept plan attached. Contact listing broker for all details...

# COMMENTS

Fully approved for 8 - 2400 +- sq. ft townhomes. Development is approved for large pool facility and plenty of parking. Water views from all angles and perfectly located in Anglesea with easy access to and from our island. See concept plan attached. Contact listing broker for all details...