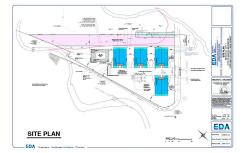

## **COMMENTS**

Fully approved for 8 - 2400 +- sq. ft townhomes. Development is approved for large pool facility and plenty of parking. Water views from all angles and perfectly located in Anglesea with easy access to and from our island. See concept plan attached. Contact listing broker for all details...

## COMMENTS

Fully approved for 8 - 2400 +- sq. ft townhomes. Development is approved for large pool facility and plenty of parking. Water views from all angles and perfectly located in Anglesea with easy access to and from our island. See concept plan attached. Contact listing broker for all details...