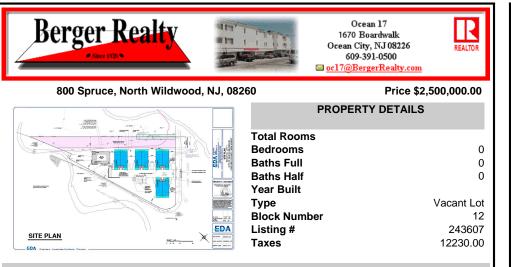

# COMMENTS

Fully approved for 8 - 2400 +- sq. ft townhomes. Development is approved for large pool facility and plenty of parking. Water views from all angles and perfectly located in Anglesea with easy access to and from our island. See concept plan attached. Contact listing broker for all details...