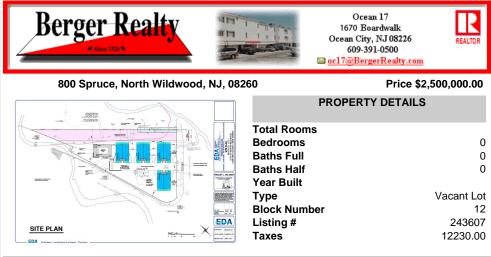

## COMMENTS

Fully approved for 8 - 2400 +- sq. ft townhomes. Development is approved for large pool facility and plenty of parking. Water views from all angles and perfectly located in Anglesea with easy access to and from our island. See concept plan attached. Contact listing broker for all details...