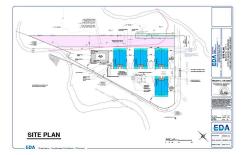

# **COMMENTS**

Fully approved for 8 - 2400 +- sq. ft townhomes. Development is approved for large pool facility and plenty of parking. Water views from all angles and perfectly located in Anglesea with easy access to and from our island. See concept plan attached. Contact listing broker for all details...

# COMMENTS

Fully approved for 8 - 2400 +- sq. ft townhomes. Development is approved for large pool facility and plenty of parking. Water views from all angles and perfectly located in Anglesea with easy access to and from our island. See concept plan attached. Contact listing broker for all details...