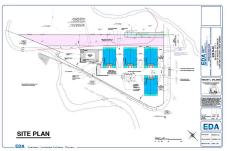

# **COMMENTS**

Fully approved for 8 - 2400 +- sq. ft townhomes. Development is approved for large pool facility and plenty of parking. Water views from all angles and perfectly located in Anglesea with easy access to and from our island. See concept plan attached. Contact listing broker for all details...

# COMMENTS

Fully approved for 8 - 2400 +- sq. ft townhomes. Development is approved for large pool facility and plenty of parking. Water views from all angles and perfectly located in Anglesea with easy access to and from our island. See concept plan attached. Contact listing broker for all details...