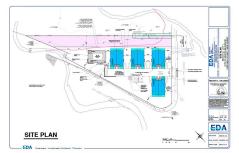

## **COMMENTS**

Fully approved for 8 - 2400 +- sq. ft townhomes. Development is approved for large pool facility and plenty of parking. Water views from all angles and perfectly located in Anglesea with easy access to and from our island. See concept plan attached. Contact listing broker for all details...

## COMMENTS

Fully approved for 8 - 2400 +- sq. ft townhomes. Development is approved for large pool facility and plenty of parking. Water views from all angles and perfectly located in Anglesea with easy access to and from our island. See concept plan attached. Contact listing broker for all details...