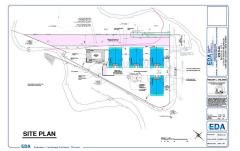

## **COMMENTS**

Fully approved for 8 - 2400 +- sq. ft townhomes. Development is approved for large pool facility and plenty of parking. Water views from all angles and perfectly located in Anglesea with easy access to and from our island. See concept plan attached. Contact listing broker for all details...

## COMMENTS

Fully approved for 8 - 2400 +- sq. ft townhomes. Development is approved for large pool facility and plenty of parking. Water views from all angles and perfectly located in Anglesea with easy access to and from our island. See concept plan attached. Contact listing broker for all details...