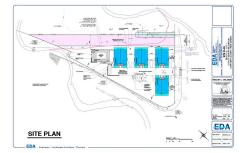

# COMMENTS

Fully approved for 8 - 2400 +- sq. ft townhomes. Development is approved for large pool facility and plenty of parking. Water views from all angles and perfectly located in Anglesea with easy access to and from our island. See concept plan attached. Contact listing broker for all details...