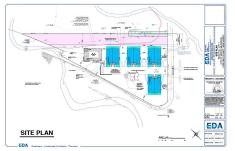

# **COMMENTS**

Fully approved for 8 - 2400 +- sq. ft townhomes. Development is approved for large pool facility and plenty of parking. Water views from all angles and perfectly located in Anglesea with easy access to and from our island. See concept plan attached. Contact listing broker for all details...