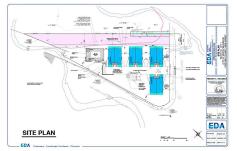

# **COMMENTS**

Fully approved for 8 - 2400 +- sq. ft townhomes. Development is approved for large pool facility and plenty of parking. Water views from all angles and perfectly located in Anglesea with easy access to and from our island. See concept plan attached. Contact listing broker for all details...

# COMMENTS

Fully approved for 8 - 2400 +- sq. ft townhomes. Development is approved for large pool facility and plenty of parking. Water views from all angles and perfectly located in Anglesea with easy access to and from our island. See concept plan attached. Contact listing broker for all details...