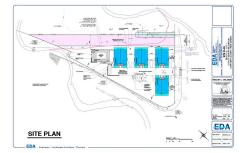

# **COMMENTS**

Fully approved for 8 - 2400 +- sq. ft townhomes. Development is approved for large pool facility and plenty of parking. Water views from all angles and perfectly located in Anglesea with easy access to and from our island. See concept plan attached. Contact listing broker for all details...

# COMMENTS

Fully approved for 8 - 2400 +- sq. ft townhomes. Development is approved for large pool facility and plenty of parking. Water views from all angles and perfectly located in Anglesea with easy access to and from our island. See concept plan attached. Contact listing broker for all details...