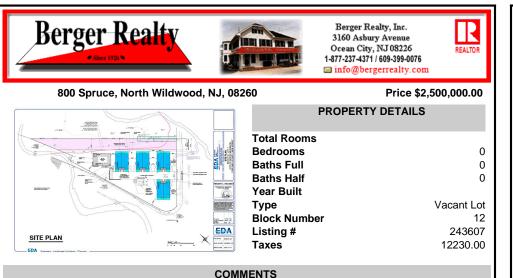

Email to: bca@bergerrealty.com http://www.BADERCOLLINS.com

BADERCOLLINS.COM

SALE

|           | Bedrooms     | 0          |
|-----------|--------------|------------|
|           | Baths Full   | 0          |
|           | Baths Half   | 0          |
|           | Year Built   |            |
|           | Туре         | Vacant Lot |
|           | Block Number | 12         |
| SITE PLAN | Listing #    | 243607     |
|           | Taxes        | 12230.00   |
|           |              |            |

### COMMENTS

Fully approved for 8 - 2400 +- sq. ft townhomes. Development is approved for large pool facility and plenty of parking. Water views from all angles and perfectly located in Anglesea with easy access to and from our island. See concept plan attached. Contact listing broker for all details...

Fully approved for 8 - 2400 +- sq. ft townhomes. Development is approved for large pool facility and plenty of parking. Water views from all angles and perfectly located in Anglesea with easy access to and from our island. See concept plan attached. Contact listing broker for all details...