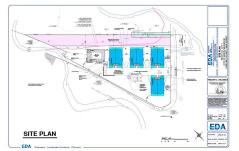

# **COMMENTS**

Fully approved for 8 - 2400 +- sq. ft townhomes. Development is approved for large pool facility and plenty of parking. Water views from all angles and perfectly located in Anglesea with easy access to and from our island. See concept plan attached. Contact listing broker for all details...