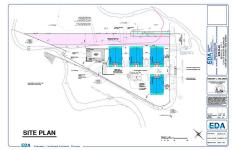

# COMMENTS

Fully approved for 8 - 2400 +- sq. ft townhomes. Development is approved for large pool facility and plenty of parking. Water views from all angles and perfectly located in Anglesea with easy access to and from our island. See concept plan attached. Contact listing broker for all details...