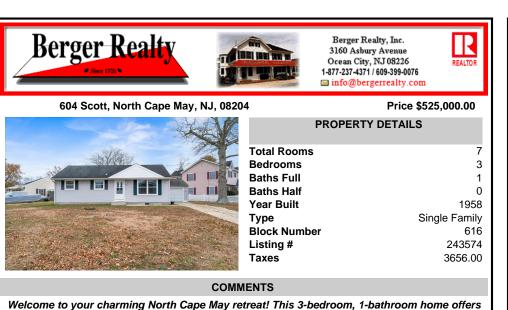

Welcome to your charming North Cape May retreat! This 3-bedroom, 1-bathroom home offers the perfect blend of comfort and convenience. As soon as you enter the home you are in the main living area, creating a warm and inviting atmosphere. The three bedrooms provide ample space for relaxation and rest at the Jersey Shore. Enjoy your private enclosed patio, perfect for mornin...

| perfect for mornin                                                            |                                                                                                                                                          |                                                                   |                                                                                                           |  |  |
|-------------------------------------------------------------------------------|----------------------------------------------------------------------------------------------------------------------------------------------------------|-------------------------------------------------------------------|-----------------------------------------------------------------------------------------------------------|--|--|
| PROPERTY FEATURES                                                             |                                                                                                                                                          |                                                                   |                                                                                                           |  |  |
| Exterior<br>Vinyl                                                             | OutsideFeatures<br>Enclosed/Covered Patio                                                                                                                | ParkingGarage<br>Garage<br>1 Car<br>Attached<br>Concrete Driveway | OtherRooms<br>Living Room<br>Kitchen<br>Eat-In-Kitchen<br>Florida Room<br>Storage Attic<br>Laundry Closet |  |  |
| InteriorFeatures<br>Smoke/Fire Alarm<br>Wall to Wall Carpet<br>Vinyl Flooring | AppliancesIncluded<br>Range<br>Oven<br>Microwave Oven<br>Refrigerator<br>Washer<br>Dryer<br>Dishwasher<br>Stove Natural Gas<br>Stainless steel appliance | Basement<br>Crawl Space                                           | Heating<br>Gas Natural<br>Forced Air                                                                      |  |  |
| Cooling<br>Central Air Condition<br>Ceiling Fan                               | HotWater<br>Gas- Natural                                                                                                                                 | Water<br>City                                                     | Sewer<br>City                                                                                             |  |  |
| CONTACT                                                                       |                                                                                                                                                          |                                                                   |                                                                                                           |  |  |
| Scan to see Property page.<br>Ask for Domenic Ballerini<br>Berger Realty Inc  |                                                                                                                                                          |                                                                   |                                                                                                           |  |  |