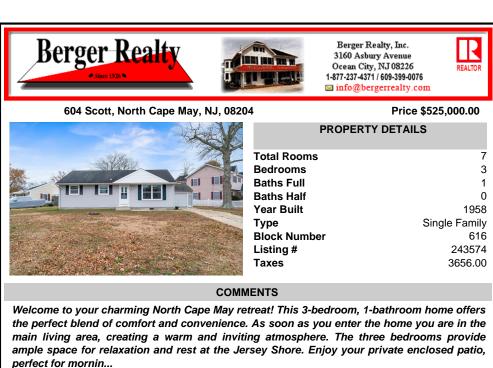

Welcome to your charming North Cape May retreat! This 3-bedroom, 1-bathroom home offers the perfect blend of comfort and convenience. As soon as you enter the home you are in the main living area, creating a warm and inviting atmosphere. The three bedrooms provide ample space for relaxation and rest at the Jersey Shore. Enjoy your private enclosed patio, perfect for mornin...

| perfect for mornin                                                            |                                                                                                                                                          |                                                                   |                                                                                                           |  |  |
|-------------------------------------------------------------------------------|----------------------------------------------------------------------------------------------------------------------------------------------------------|-------------------------------------------------------------------|-----------------------------------------------------------------------------------------------------------|--|--|
| PROPERTY FEATURES                                                             |                                                                                                                                                          |                                                                   |                                                                                                           |  |  |
| Exterior<br>Vinyl                                                             | OutsideFeatures<br>Enclosed/Covered Patio                                                                                                                | ParkingGarage<br>Garage<br>1 Car<br>Attached<br>Concrete Driveway | OtherRooms<br>Living Room<br>Kitchen<br>Eat-In-Kitchen<br>Florida Room<br>Storage Attic<br>Laundry Closet |  |  |
| InteriorFeatures<br>Smoke/Fire Alarm<br>Wall to Wall Carpet<br>Vinyl Flooring | AppliancesIncluded<br>Range<br>Oven<br>Microwave Oven<br>Refrigerator<br>Washer<br>Dryer<br>Dishwasher<br>Stove Natural Gas<br>Stainless steel appliance | Basement<br>Crawl Space                                           | Heating<br>Gas Natural<br>Forced Air                                                                      |  |  |
| Cooling<br>Central Air Condition<br>Ceiling Fan                               | HotWater<br>Gas- Natural                                                                                                                                 | Water<br>City                                                     | Sewer<br>City                                                                                             |  |  |
| CONTACT                                                                       |                                                                                                                                                          |                                                                   |                                                                                                           |  |  |
| Scan to see Property page.<br>Ask for Domenic Ballerini<br>Berger Realty Inc  |                                                                                                                                                          |                                                                   |                                                                                                           |  |  |