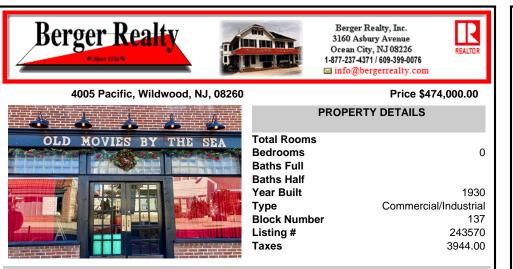

## COMMENTS

Step into a piece of history with one of the last Nickelodeon-style storefront theaters in the US. This charming boutique theater offers an intimate setting perfect for a variety of entertainment, including live performances of plays, music, comedy, and readings. The cozy lobby features a concession stand selling snacks, popcorn, and soda, enhancing the overall experience....

| PROPERTY FEATURES                                                      |                                                |                                                    |                               |  |  |  |
|------------------------------------------------------------------------|------------------------------------------------|----------------------------------------------------|-------------------------------|--|--|--|
| Exterior<br>Brick Face                                                 | OutsideFeatures<br>Restrooms                   | ParkingGarage<br>None                              | OtherRooms<br>Public Restroom |  |  |  |
| InteriorFeatures<br>220 Volt Electricity<br>Display Window<br>Restroom | Heating<br>Electric<br>Forced Air<br>Heat Pump | Cooling<br>Central Air Conditioning<br>Ceiling Fan | HotWater<br>Electric          |  |  |  |
| Water<br>City                                                          | Sewer<br>City                                  |                                                    |                               |  |  |  |