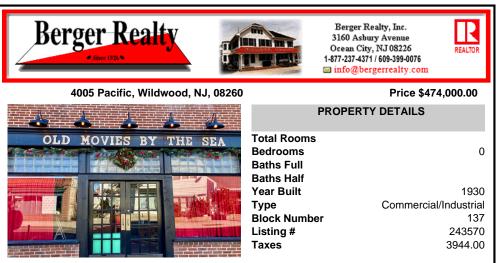

## COMMENTS

Step into a piece of history with one of the last Nickelodeon-style storefront theaters in the US. This charming boutique theater offers an intimate setting perfect for a variety of entertainment, including live performances of plays, music, comedy, and readings. The cozy lobby features a concession stand selling snacks, popcorn, and soda, enhancing the overall experience....

| PROPERTY FEATURES                                                      |                                                |                                                    |                               |  |  |
|------------------------------------------------------------------------|------------------------------------------------|----------------------------------------------------|-------------------------------|--|--|
| Exterior<br>Brick Face                                                 | OutsideFeatures<br>Restrooms                   | ParkingGarage<br>None                              | OtherRooms<br>Public Restroom |  |  |
| InteriorFeatures<br>220 Volt Electricity<br>Display Window<br>Restroom | Heating<br>Electric<br>Forced Air<br>Heat Pump | Cooling<br>Central Air Conditioning<br>Ceiling Fan | HotWater<br>Electric          |  |  |
| Water<br>City                                                          | Sewer<br>City                                  |                                                    |                               |  |  |