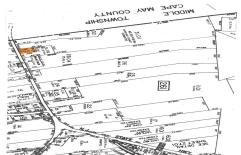

Berger Realty, Inc.
3160 Asbury Avenue
Ocean City, NJ 08226
1-877-237-4371/609-399-0076
info@bergerrealty.com

1877 Route 9 North, Clermont, NJ, 08210

Price \$200,000.00

| 100  | PROPERTY DETAILS    |                       |  |
|------|---------------------|-----------------------|--|
| **** | Total Rooms         |                       |  |
|      | Bedrooms            | 0                     |  |
|      | Baths Full          | 0                     |  |
| <    | Baths Half          | 0                     |  |
| /    | Year Built          |                       |  |
|      | Туре                | Commercial Vacant Lot |  |
|      | <b>Block Number</b> | 261                   |  |
|      | Listing #           | 243569                |  |
|      | Taxes               | 2772.00               |  |

## **COMMENTS**

Vacant land, Not Heavily Wooded 1 acre lot on Route 9 for sale. Just south of Route 83 and Route 9. Located among other commercial properties in Dennis Township, complementing one another in this sweet spot of Clermont....