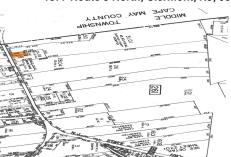

PROPERTY DETAILS

1877 Route 9 North, Clermont, NJ, 08210

Price \$200,000.00

| 7 | PROFERIT DETAILS |                       |
|---|------------------|-----------------------|
|   | Total Rooms      |                       |
|   | Bedrooms         | 0                     |
|   | Baths Full       | 0                     |
|   | Baths Half       | 0                     |
|   | Year Built       |                       |
|   | Туре             | Commercial Vacant Lot |
|   | Block Number     | 261                   |
|   | Listing #        | 243569                |
|   | Taxes            | 2772.00               |

# **COMMENTS**

Vacant land, Not Heavily Wooded 1 acre lot on Route 9 for sale. Just south of Route 83 and Route 9. Located among other commercial properties in Dennis Township, complementing one another in this sweet spot of Clermont....