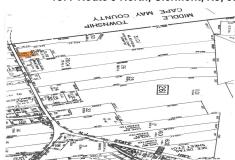

## **COMMENTS**

Vacant land, Not Heavily Wooded 1 acre lot on Route 9 for sale. Just south of Route 83 and Route 9. Located among other commercial properties in Dennis Township, complementing one another in this sweet spot of Clermont ....

# **COMMENTS**

Vacant land, Not Heavily Wooded 1 acre lot on Route 9 for sale. Just south of Route 83 and Route 9. Located among other commercial properties in Dennis Township, complementing one another in this sweet spot of Clermont....