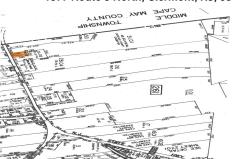

## **COMMENTS**

Vacant land, Not Heavily Wooded 1 acre lot on Route 9 for sale. Just south of Route 83 and Route 9. Located among other commercial properties in Dennis Township, complementing one another in this sweet spot of Clermont ....

# **COMMENTS**

Vacant land, Not Heavily Wooded 1 acre lot on Route 9 for sale. Just south of Route 83 and Route 9. Located among other commercial properties in Dennis Township, complementing one another in this sweet spot of Clermont....