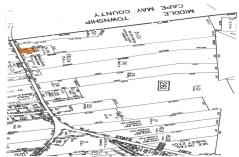

#### **COMMENTS**

Vacant land, Not Heavily Wooded 1 acre lot on Route 9 for sale. Just south of Route 83 and Route 9. Located among other commercial properties in Dennis Township, complementing one another in this sweet spot of Clermont ....

DDODEDTY DETAIL 6

1877 Route 9 North, Clermont, NJ, 08210