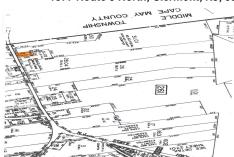

### **COMMENTS**

Vacant land, Not Heavily Wooded 1 acre lot on Route 9 for sale. Just south of Route 83 and Route 9. Located among other commercial properties in Dennis Township, complementing one another in this sweet spot of Clermont....