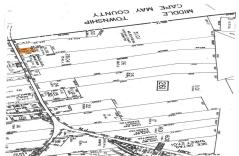

## **COMMENTS**

Vacant land, Not Heavily Wooded 1 acre lot on Route 9 for sale. Just south of Route 83 and Route 9. Located among other commercial properties in Dennis Township, complementing one another in this sweet spot of Clermont....

## **PROPERTY FEATURES**