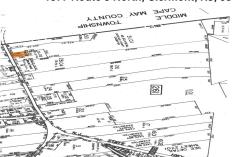

# **COMMENTS**

Vacant land, Not Heavily Wooded 1 acre lot on Route 9 for sale. Just south of Route 83 and Route 9. Located among other commercial properties in Dennis Township, complementing one another in this sweet spot of Clermont....

## **PROPERTY FEATURES**