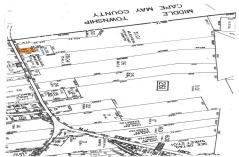

## **COMMENTS**

Vacant land, Not Heavily Wooded 1 acre lot on Route 9 for sale. Just south of Route 83 and Route 9. Located among other commercial properties in Dennis Township, complementing one another in this sweet spot of Clermont....

# **COMMENTS**

Vacant land, Not Heavily Wooded 1 acre lot on Route 9 for sale. Just south of Route 83 and Route 9. Located among other commercial properties in Dennis Township, complementing one another in this sweet spot of Clermont....