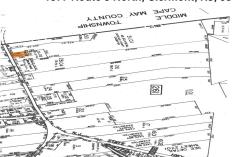

## **COMMENTS**

Vacant land, Not Heavily Wooded 1 acre lot on Route 9 for sale. Just south of Route 83 and Route 9. Located among other commercial properties in Dennis Township, complementing one another in this sweet spot of Clermont....

# **COMMENTS**

Vacant land, Not Heavily Wooded 1 acre lot on Route 9 for sale. Just south of Route 83 and Route 9. Located among other commercial properties in Dennis Township, complementing one another in this sweet spot of Clermont....