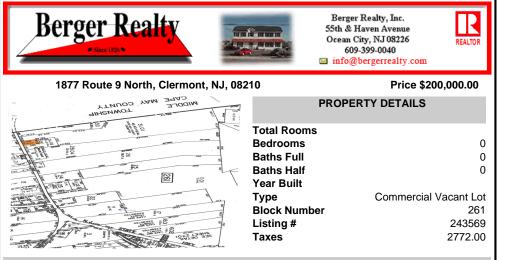

COMMENTS

Vacant land, Not Heavily Wooded 1 acre lot on Route 9 for sale. Just south of Route 83 and Route 9. Located among other commercial properties in Dennis Township, complementing one another in this sweet spot of Clermont ....

### COMMENTS

Vacant land, Not Heavily Wooded 1 acre lot on Route 9 for sale. Just south of Route 83 and Route 9. Located among other commercial properties in Dennis Township, complementing one another in this sweet spot of Clermont ....