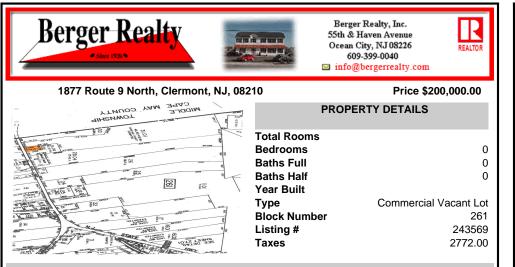

COMMENTS

Vacant land, Not Heavily Wooded 1 acre lot on Route 9 for sale. Just south of Route 83 and Route 9. Located among other commercial properties in Dennis Township, complementing one another in this sweet spot of Clermont ....

### COMMENTS

Vacant land, Not Heavily Wooded 1 acre lot on Route 9 for sale. Just south of Route 83 and Route 9. Located among other commercial properties in Dennis Township, complementing one another in this sweet spot of Clermont ....