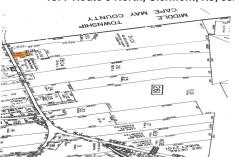

2772.00

1877 Route 9 North, Clermont, NJ, 08210

Price \$200,000.00

| Į | PROPERTY DETAILS |                       |  |
|---|------------------|-----------------------|--|
|   | Total Rooms      |                       |  |
|   | Bedrooms         | 0                     |  |
|   | Baths Full       | 0                     |  |
|   | Baths Half       | 0                     |  |
|   | Year Built       |                       |  |
|   | Туре             | Commercial Vacant Lot |  |
|   | Block Number     | 261                   |  |
|   | Listing #        | 243569                |  |
|   |                  |                       |  |

# **COMMENTS**

**Taxes** 

Vacant land, Not Heavily Wooded 1 acre lot on Route 9 for sale. Just south of Route 83 and Route 9. Located among other commercial properties in Dennis Township, complementing one another in this sweet spot of Clermont....