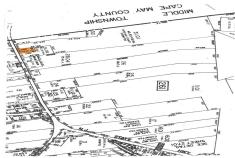

### 1877 Route 9 North, Clermont, NJ, 08210

Price \$200,000.00

| G .  | PROPERTY DETAILS |                       |
|------|------------------|-----------------------|
| **** | Total Rooms      |                       |
|      | Bedrooms         | 0                     |
|      | Baths Full       | 0                     |
| <    | Baths Half       | 0                     |
| /    | Year Built       |                       |
|      | Туре             | Commercial Vacant Lot |
|      | Block Number     | 261                   |
|      | Listing #        | 243569                |
|      | Taxes            | 2772.00               |
|      |                  |                       |

## **COMMENTS**

Vacant land, Not Heavily Wooded 1 acre lot on Route 9 for sale. Just south of Route 83 and Route 9. Located among other commercial properties in Dennis Township, complementing one another in this sweet spot of Clermont....