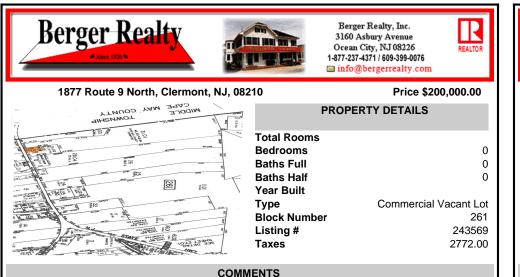

Vacant land, Not Heavily Wooded 1 acre lot on Route 9 for sale. Just south of Route 83 and Route 9. Located among other commercial properties in Dennis Township, complementing one another in this sweet spot of Clermont ....

## COMMENTS

Vacant land, Not Heavily Wooded 1 acre lot on Route 9 for sale. Just south of Route 83 and Route 9. Located among other commercial properties in Dennis Township, complementing one another in this sweet spot of Clermont ....