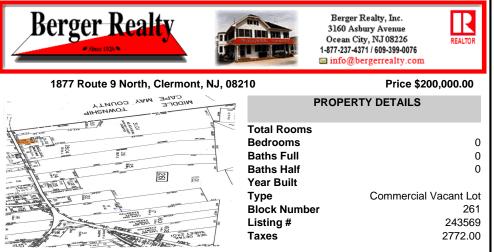

Vacant land, Not Heavily Wooded 1 acre lot on Route 9 for sale. Just south of Route 83 and Route 9. Located among other commercial properties in Dennis Township, complementing one another in this sweet spot of Clermont ....

## COMMENTS

Vacant land, Not Heavily Wooded 1 acre lot on Route 9 for sale. Just south of Route 83 and Route 9. Located among other commercial properties in Dennis Township, complementing one another in this sweet spot of Clermont ....