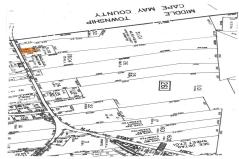

#### **COMMENTS**

Vacant land, Not Heavily Wooded 1 acre lot on Route 9 for sale. Just south of Route 83 and Route 9. Located among other commercial properties in Dennis Township, complementing one another in this sweet spot of Clermont ....

## **COMMENTS**

Vacant land, Not Heavily Wooded 1 acre lot on Route 9 for sale. Just south of Route 83 and Route 9. Located among other commercial properties in Dennis Township, complementing one another in this sweet spot of Clermont....