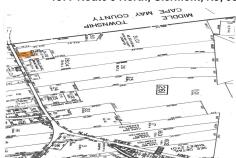

#### **COMMENTS**

Vacant land, Not Heavily Wooded 1 acre lot on Route 9 for sale. Just south of Route 83 and Route 9. Located among other commercial properties in Dennis Township, complementing one another in this sweet spot of Clermont ....

## **COMMENTS**

Vacant land, Not Heavily Wooded 1 acre lot on Route 9 for sale. Just south of Route 83 and Route 9. Located among other commercial properties in Dennis Township, complementing one another in this sweet spot of Clermont....