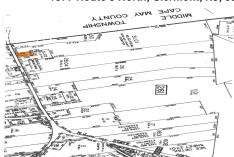

PROPERTY DETAILS

1877 Route 9 North, Clermont, NJ, 08210

Price \$200,000.00

| 1 |              |                       |
|---|--------------|-----------------------|
|   | Total Rooms  |                       |
|   | Bedrooms     | 0                     |
|   | Baths Full   | 0                     |
|   | Baths Half   | 0                     |
|   | Year Built   |                       |
|   | Туре         | Commercial Vacant Lot |
|   | Block Number | 261                   |
|   | Listing #    | 243569                |
|   | Taxes        | 2772.00               |
|   |              |                       |

# COMMENTS

Vacant land, Not Heavily Wooded 1 acre lot on Route 9 for sale. Just south of Route 83 and Route 9. Located among other commercial properties in Dennis Township, complementing one another in this sweet spot of Clermont....