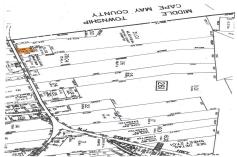

# 1877 Route 9 North, Clermont, NJ, 08210

Price \$200,000.00

| 100  | PROPERTY DETAILS    |                       |  |
|------|---------------------|-----------------------|--|
| **** | Total Rooms         |                       |  |
|      | Bedrooms            | 0                     |  |
|      | Baths Full          | 0                     |  |
| <    | Baths Half          | 0                     |  |
| /    | Year Built          |                       |  |
|      | Туре                | Commercial Vacant Lot |  |
|      | <b>Block Number</b> | 261                   |  |
|      | Listing #           | 243569                |  |
|      | Taxes               | 2772.00               |  |

# **COMMENTS**

Vacant land, Not Heavily Wooded 1 acre lot on Route 9 for sale. Just south of Route 83 and Route 9. Located among other commercial properties in Dennis Township, complementing one another in this sweet spot of Clermont....