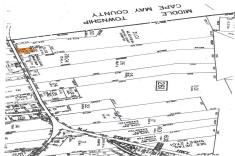

## **COMMENTS**

Vacant land, Not Heavily Wooded 1 acre lot on Route 9 for sale. Just south of Route 83 and Route 9. Located among other commercial properties in Dennis Township, complementing one another in this sweet spot of Clermont....

## COMMENTS

Vacant land, Not Heavily Wooded 1 acre lot on Route 9 for sale. Just south of Route 83 and Route 9. Located among other commercial properties in Dennis Township, complementing one another in this sweet spot of Clermont....