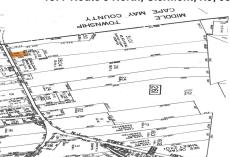

## **COMMENTS**

Vacant land, Not Heavily Wooded 1 acre lot on Route 9 for sale. Just south of Route 83 and Route 9. Located among other commercial properties in Dennis Township, complementing one another in this sweet spot of Clermont....

## COMMENTS

Vacant land, Not Heavily Wooded 1 acre lot on Route 9 for sale. Just south of Route 83 and Route 9. Located among other commercial properties in Dennis Township, complementing one another in this sweet spot of Clermont....