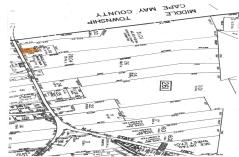

#### **COMMENTS**

Vacant land, Not Heavily Wooded 1 acre lot on Route 9 for sale. Just south of Route 83 and Route 9. Located among other commercial properties in Dennis Township, complementing one another in this sweet spot of Clermont ....

# **COMMENTS**

Vacant land, Not Heavily Wooded 1 acre lot on Route 9 for sale. Just south of Route 83 and Route 9. Located among other commercial properties in Dennis Township, complementing one another in this sweet spot of Clermont....