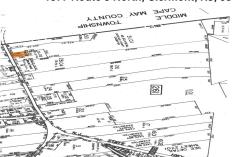

#### **COMMENTS**

Vacant land, Not Heavily Wooded 1 acre lot on Route 9 for sale. Just south of Route 83 and Route 9. Located among other commercial properties in Dennis Township, complementing one another in this sweet spot of Clermont ....

# **COMMENTS**

Vacant land, Not Heavily Wooded 1 acre lot on Route 9 for sale. Just south of Route 83 and Route 9. Located among other commercial properties in Dennis Township, complementing one another in this sweet spot of Clermont....