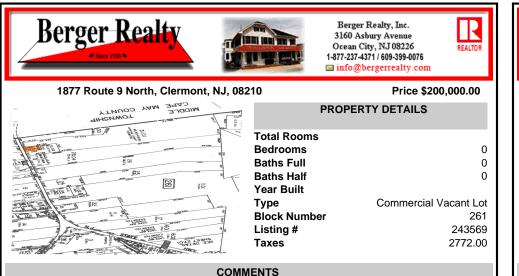

Vacant land, Not Heavily Wooded 1 acre lot on Route 9 for sale. Just south of Route 83 and Route 9. Located among other commercial properties in Dennis Township, complementing one another in this sweet spot of Clermont....

## COMMENTS

Vacant land, Not Heavily Wooded 1 acre lot on Route 9 for sale. Just south of Route 83 and Route 9. Located among other commercial properties in Dennis Township, complementing one another in this sweet spot of Clermont....