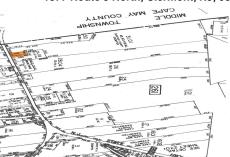

info@bergerrealty.com

PROPERTY DETAILS

1877 Route 9 North, Clermont, NJ, 08210

Price \$200,000.00

| 7   | TROI ERTI DETAILS |                       |
|-----|-------------------|-----------------------|
| * / | Total Rooms       |                       |
|     | Bedrooms          | 0                     |
|     | Baths Full        | 0                     |
|     | Baths Half        | 0                     |
|     | Year Built        |                       |
|     | Туре              | Commercial Vacant Lot |
|     | Block Number      | 261                   |
|     | Listing #         | 243569                |
|     | Taxes             | 2772.00               |

# **COMMENTS**

Vacant land, Not Heavily Wooded 1 acre lot on Route 9 for sale. Just south of Route 83 and Route 9. Located among other commercial properties in Dennis Township, complementing one another in this sweet spot of Clermont....