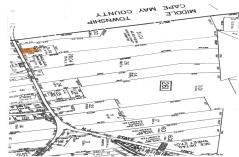

### 1877 Route 9 North, Clermont, NJ, 08210

| PROPERTY DETAILS    |                                                                                   |
|---------------------|-----------------------------------------------------------------------------------|
| Total Rooms         |                                                                                   |
| Bedrooms            | 0                                                                                 |
| Baths Full          | 0                                                                                 |
| Baths Half          | 0                                                                                 |
| Year Built          |                                                                                   |
| Type                | Commercial Vacant Lot                                                             |
| <b>Block Number</b> | 261                                                                               |
| Listing #           | 243569                                                                            |
| Taxes               | 2772.00                                                                           |
|                     | Total Rooms Bedrooms Baths Full Baths Half Year Built Type Block Number Listing # |

## **COMMENTS**

Vacant land, Not Heavily Wooded 1 acre lot on Route 9 for sale. Just south of Route 83 and Route 9. Located among other commercial properties in Dennis Township, complementing one another in this sweet spot of Clermont....