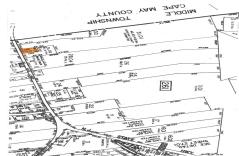

### **COMMENTS**

Vacant land, Not Heavily Wooded 1 acre lot on Route 9 for sale. Just south of Route 83 and Route 9. Located among other commercial properties in Dennis Township, complementing one another in this sweet spot of Clermont....

### COMMENTS

Vacant land, Not Heavily Wooded 1 acre lot on Route 9 for sale. Just south of Route 83 and Route 9. Located among other commercial properties in Dennis Township, complementing one another in this sweet spot of Clermont....