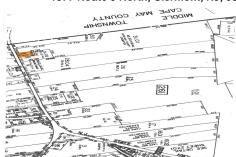

### **COMMENTS**

Vacant land, Not Heavily Wooded 1 acre lot on Route 9 for sale. Just south of Route 83 and Route 9. Located among other commercial properties in Dennis Township, complementing one another in this sweet spot of Clermont....

### COMMENTS

Vacant land, Not Heavily Wooded 1 acre lot on Route 9 for sale. Just south of Route 83 and Route 9. Located among other commercial properties in Dennis Township, complementing one another in this sweet spot of Clermont....