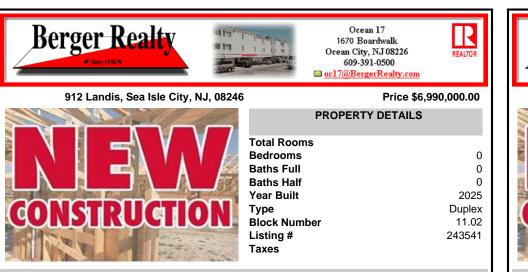

🔤 <u>oc17@BergerRealty.com</u> 912 Landis, Sea Isle City, NJ, 08246 Price \$6,990,000.00 **PROPERTY DETAILS Total Rooms Bedrooms** 0 **Baths Full** 0 **Baths Half** 0 Year Built 2025 CONSTRUCTION Туре Duplex **Block Number** 11.02 Listing # 243541

Ocean 17

1670 Boardwalk

Ocean City, NJ 08226

609-391-0500