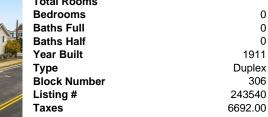

243540

6692.00

| PROPERTY DETAILS                                                                                       |
|--------------------------------------------------------------------------------------------------------|
| Total Rooms<br>Bedrooms<br>Baths Full<br>Baths Half<br>Year Built<br>Type<br>Block Number<br>Listing # |
| Taxes                                                                                                  |