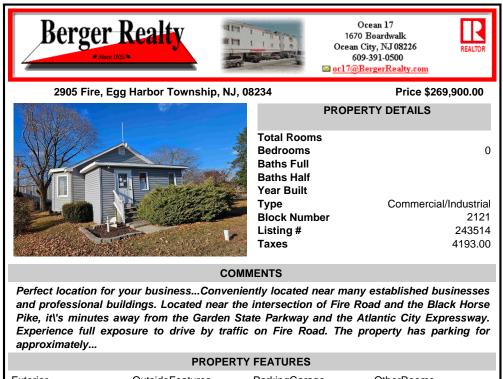

## COMMENTS

Perfect location for your business...Conveniently located near many established businesses and professional buildings. Located near the intersection of Fire Road and the Black Horse Pike, itl's minutes away from the Garden State Parkway and the Atlantic City Expressway. Experience full exposure to drive by traffic on Fire Road. The property has parking for approximately...