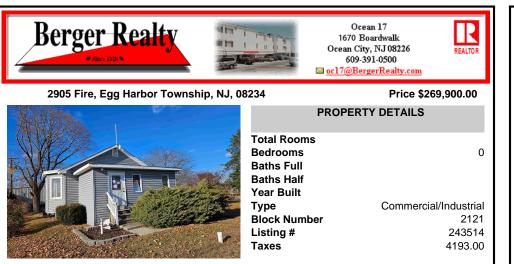

## COMMENTS

Perfect location for your business...Conveniently located near many established businesses and professional buildings. Located near the intersection of Fire Road and the Black Horse Pike, itl's minutes away from the Garden State Parkway and the Atlantic City Expressway. Experience full exposure to drive by traffic on Fire Road. The property has parking for approximately...