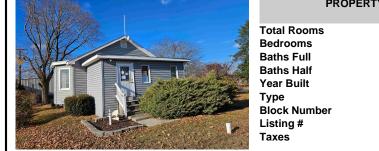

| PROPERTY DETAILS                                                  |                                                    |  |  |
|-------------------------------------------------------------------|----------------------------------------------------|--|--|
| Total Rooms<br>Bedrooms<br>Baths Full<br>Baths Half<br>Year Built | 0                                                  |  |  |
| Type<br>Block Number<br>Listing #<br>Taxes                        | Commercial/Industrial<br>2121<br>243514<br>4193.00 |  |  |

## COMMENTS

Perfect location for your business...Conveniently located near many established businesses and professional buildings. Located near the intersection of Fire Road and the Black Horse Pike, it\'s minutes away from the Garden State Parkway and the Atlantic City Expressway. Experience full exposure to drive by traffic on Fire Road. The property has parking for approximately ...

## COMMENTS

Perfect location for your business...Conveniently located near many established businesses and professional buildings. Located near the intersection of Fire Road and the Black Horse Pike, it's minutes away from the Garden State Parkway and the Atlantic City Expressway. Experience full exposure to drive by traffic on Fire Road. The property has parking for approximately ....