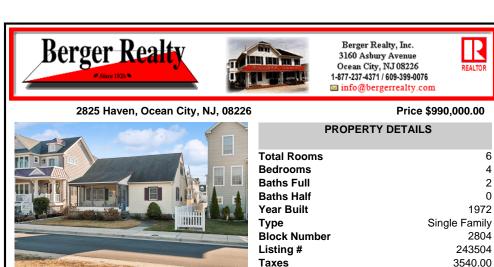

2825 Haven, Ocean City, NJ, 08226

| Price \$990,000.00 |               |  |  |  |
|--------------------|---------------|--|--|--|
| PROPERTY DETAILS   |               |  |  |  |
|                    |               |  |  |  |
| Total Rooms        | 6             |  |  |  |
| Bedrooms           | 4             |  |  |  |
| Baths Full         | 2             |  |  |  |
| Baths Half         | 0             |  |  |  |
| Year Built         | 1972          |  |  |  |
| Туре               | Single Family |  |  |  |
| Block Number       | 2804          |  |  |  |
| Listing #          | 243504        |  |  |  |
| Taxes              | 3540.00       |  |  |  |