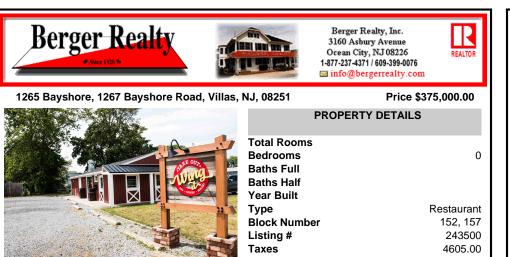

## COMMENTS

Cape May/ Delaware Bay area to go style high visibility restaurant. Successful, fully established year-round business with many new upgrades and improvements that include the equipment, building and real estate (inventory can be supplied). There is also the Potential for a 2-3 lot subdivision with Township Approvals. There\'s plenty of parking, a large lot (129\' x129\'), ...