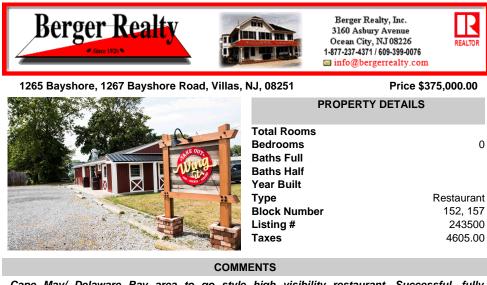

## COMMENTS

Cape May/ Delaware Bay area to go style high visibility restaurant. Successful, fully established year-round business with many new upgrades and improvements that include the equipment, building and real estate (inventory can be supplied). There is also the Potential for a 2-3 lot subdivision with Township Approvals. There\'s plenty of parking, a large lot (129\' x129\'), ...