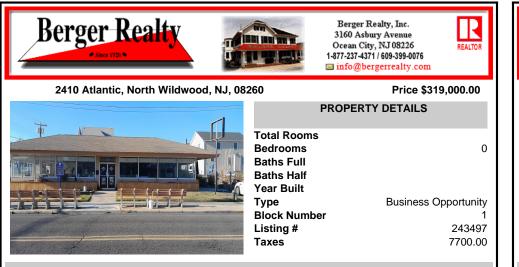

## COMMENTS

Welcome to your dream of restaurant ownership! This is a turn key profitable restaurant located smack dab in the middle of North Wildwoods hotel district and just 2 blocks from the beach! Seating for 250 with additional outdoor seating as well. The restaurant currently operates as a breakfast only with limited lunch and the possibilities are endless. Sales and expendit...

| PROPERTY FEATURES |                          |       |       |
|-------------------|--------------------------|-------|-------|
| Heating           | Cooling                  | Water | Sewer |
| Forced Air        | Central Air Conditioning | City  | City  |