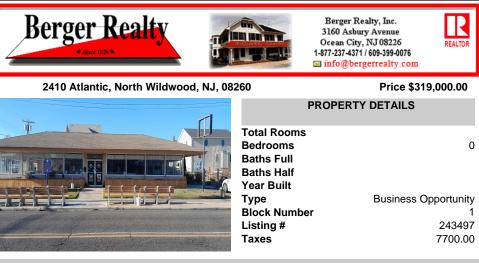

### COMMENTS

Welcome to your dream of restaurant ownership! This is a turn key profitable restaurant located smack dab in the middle of North Wildwoods hotel district and just 2 blocks from the beach! Seating for 250 with additional outdoor seating as well. The restaurant currently operates as a breakfast only with limited lunch and the possibilities are endless. Sales and expendit...

# PROPERTY FEATURES

Heating Forced Air

Water Central Air Conditioning City

Sewer City