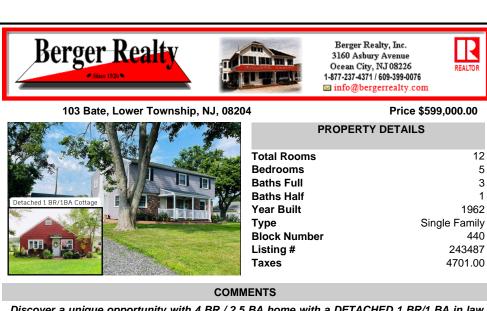

103 Bate, Lower Township, NJ, 08204

|            | Ocean City, NJ 08226<br>1-877-237-4371 / 609-399-0076<br>info@bergerrealty.com | REALTOR |
|------------|--------------------------------------------------------------------------------|---------|
| L .        | Price \$599                                                                    | ,000.00 |
|            | PROPERTY DETAILS                                                               |         |
| Total Room | s                                                                              | 12      |

5

3

1

1962

440

243487

4701.00

Single Family

|                           | Total Rooms  |
|---------------------------|--------------|
|                           | Bedrooms     |
|                           | Baths Full   |
|                           | Baths Half   |
| Detached 1 BR/1BA Cottage | Year Built   |
|                           | Туре         |
|                           | Block Number |
|                           | Listing #    |
|                           | Taxes        |
|                           | 10103        |
|                           |              |

## COMMENTS

Discover a unique opportunity with 4 BR / 2.5 BA home with a DETACHED 1 BR/1 BA in law suite located in Lower Township. You enter the main house in a formal living room that leads into a dining room and eat-in kitchen. Following the kitchen to the rear of the home you find a utility room with a half bath, and a large family room with a wood fireplace (Fireplace has been co...

Discover a unique opportunity with 4 BR / 2.5 BA home with a DETACHED 1 BR/1 BA in law suite located in Lower Township. You enter the main house in a formal living room that leads into a dining room and eat-in kitchen. Following the kitchen to the rear of the home you find a utility room with a half bath, and a large family room with a wood fireplace (Fireplace has been co...