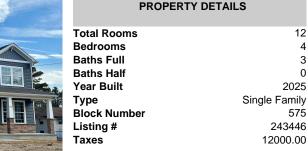

# Price \$749,990.00

|  | Total Ro<br>Bedroon<br>Baths Fu<br>Baths Ha |
|--|---------------------------------------------|
|  | Year Bui<br>Type<br>Block Ni<br>Listing #   |
|  | Taxes                                       |

| 12            |
|---------------|
| 4             |
| 3             |
| 0             |
| 2025          |
| Single Family |
| 575           |
| 243446        |
| 12000.00      |
|               |

**PROPERTY DETAILS** 