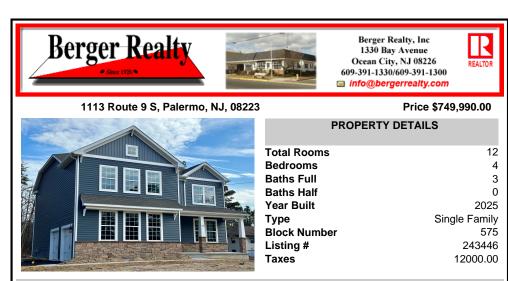

| Since 1920                         |                    | 609-391-1330/609-391-1300 info@bergerrealty.com |         |  |  |
|------------------------------------|--------------------|-------------------------------------------------|---------|--|--|
| 1113 Route 9 S, Palermo, NJ, 08223 |                    | Price \$749,9                                   | 90.00   |  |  |
|                                    | 1                  | PROPERTY DETAILS                                |         |  |  |
|                                    | <b>Total Rooms</b> |                                                 | 12      |  |  |
|                                    | Bedrooms           |                                                 | 4       |  |  |
|                                    | Baths Full         |                                                 | 3       |  |  |
|                                    | Baths Half         |                                                 | 0       |  |  |
|                                    | Year Built         |                                                 | 2025    |  |  |
|                                    | Туре               | Single                                          | Family  |  |  |
|                                    | Block Numbe        | r                                               | 575     |  |  |
|                                    | Listing #          |                                                 | 243446  |  |  |
|                                    | Taxes              | 12                                              | 2000.00 |  |  |
|                                    |                    |                                                 |         |  |  |