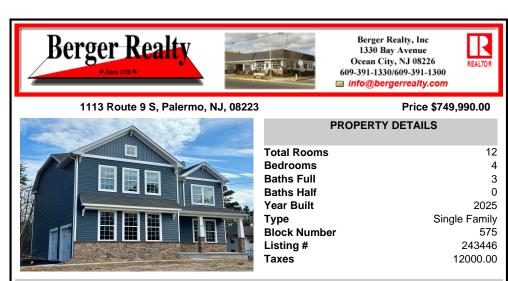

# 1113 Route 9 S, Palermo, NJ, 08223

#### Price \$749,990.00

|                                                                                                                  | Total R            |
|------------------------------------------------------------------------------------------------------------------|--------------------|
|                                                                                                                  | Bedroo             |
|                                                                                                                  | Baths F            |
|                                                                                                                  | Baths H<br>Year Bu |
|                                                                                                                  | Туре               |
|                                                                                                                  | Block              |
|                                                                                                                  | Listing            |
|                                                                                                                  | Taxes              |
| And the second | AND I DIT I        |

| Total Rooms  | 12            |
|--------------|---------------|
| Bedrooms     | 4             |
| Baths Full   | 3             |
| Baths Half   | 0             |
| Year Built   | 2025          |
| Туре         | Single Family |
| Block Number | 575           |
| Listing #    | 243446        |
| Taxes        | 12000.00      |
|              |               |

**PROPERTY DETAILS** 