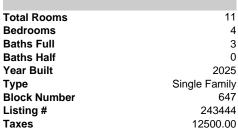

|                                                                                                                | PROPERTY DETAILS                                |  |
|----------------------------------------------------------------------------------------------------------------|-------------------------------------------------|--|
|                                                                                                                | Total Rooms11Bedrooms4                          |  |
|                                                                                                                | Baths Full3Baths Half0Year Built2025            |  |
|                                                                                                                | TypeSingle FamilyBlock Number647Listing #243444 |  |
| and a second | <b>Taxes</b> 12500.00                           |  |