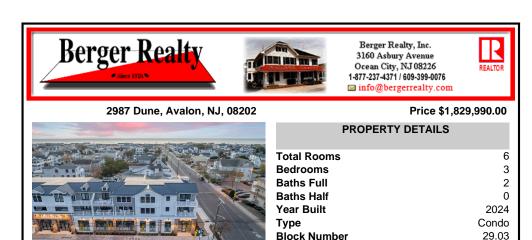

## 2987 Dune, Avalon, NJ, 08202

**Berger Realty** 

## Price \$1,829,990.00

| PROPERTY DETAILS                                                                                                |
|-----------------------------------------------------------------------------------------------------------------|
| Total Rooms<br>Bedrooms<br>Baths Full<br>Baths Half<br>Year Built<br>Type<br>Block Number<br>Listing #<br>Taxes |

6

3 2

0

2024

Condo

29.03

1.00

243438