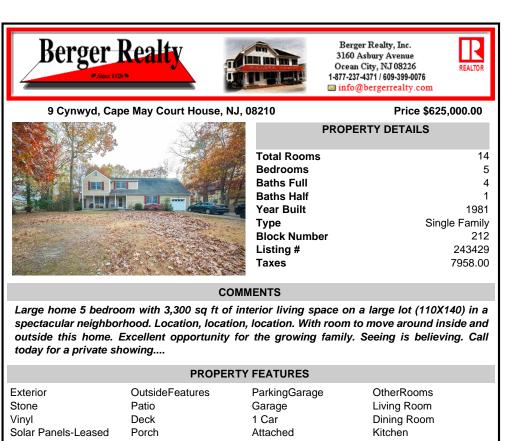

## **Block Number** Listing # 243429 Taxes 7958.00 COMMENTS

212

Large home 5 bedroom with 3,300 sq ft of interior living space on a large lot (110X140) in a spectacular neighborhood. Location, location, location. With room to move around inside and outside this home. Excellent opportunity for the growing family. Seeing is believing. Call today for a private showing....

| PROPERTY FEATURES                                                                                                                                            |                                                                                                                                                  |                                                                                                         |                                                                                                                                                                                                                                           | PROPERTY FEATURES                                                                                                                                            |                                                                                                                                                  |                                                                                                         |                                                                                                                                                                                                                                           |
|--------------------------------------------------------------------------------------------------------------------------------------------------------------|--------------------------------------------------------------------------------------------------------------------------------------------------|---------------------------------------------------------------------------------------------------------|-------------------------------------------------------------------------------------------------------------------------------------------------------------------------------------------------------------------------------------------|--------------------------------------------------------------------------------------------------------------------------------------------------------------|--------------------------------------------------------------------------------------------------------------------------------------------------|---------------------------------------------------------------------------------------------------------|-------------------------------------------------------------------------------------------------------------------------------------------------------------------------------------------------------------------------------------------|
| Exterior<br>Stone<br>Vinyl<br>Solar Panels-Leased                                                                                                            | OutsideFeatures<br>Patio<br>Deck<br>Porch<br>Fenced Yard<br>Cable TV                                                                             | ParkingGarage<br>Garage<br>1 Car<br>Attached<br>Auto Door Opener<br>Black Top Driveway<br>4 car parking | OtherRooms<br>Living Room<br>Dining Room<br>Kitchen<br>Den/TV Room<br>Recreation/Family<br>Eat-In-Kitchen<br>Dining Area<br>Pantry<br>Laundry/Utility Room<br>Florida Room<br>Great Room<br>Storage Attic<br>1st Floor Primary<br>Bedroom | Exterior<br>Stone<br>Vinyl<br>Solar Panels-Leased                                                                                                            | OutsideFeatures<br>Patio<br>Deck<br>Porch<br>Fenced Yard<br>Cable TV                                                                             | ParkingGarage<br>Garage<br>1 Car<br>Attached<br>Auto Door Opener<br>Black Top Driveway<br>4 car parking | OtherRooms<br>Living Room<br>Dining Room<br>Kitchen<br>Den/TV Room<br>Recreation/Family<br>Eat-In-Kitchen<br>Dining Area<br>Pantry<br>Laundry/Utility Room<br>Florida Room<br>Great Room<br>Storage Attic<br>1st Floor Primary<br>Bedroom |
| InteriorFeatures<br>Fireplace- Gas<br>Skylight<br>Smoke/Fire Alarm<br>Storage<br>Walk in Closet<br>Wall to Wall Carpet<br>Laminate Flooring<br>Tile Flooring | AppliancesIncluded<br>Range<br>Oven<br>Self-Clean Oven<br>Microwave Oven<br>Refrigerator<br>Washer<br>Dryer<br>Dishwasher<br>Smoke/Fire Detector | AlsoIncluded<br>Drapes<br>Curtains<br>Shades<br>Blinds                                                  | Basement<br>Crawl Space                                                                                                                                                                                                                   | InteriorFeatures<br>Fireplace- Gas<br>Skylight<br>Smoke/Fire Alarm<br>Storage<br>Walk in Closet<br>Wall to Wall Carpet<br>Laminate Flooring<br>Tile Flooring | AppliancesIncluded<br>Range<br>Oven<br>Self-Clean Oven<br>Microwave Oven<br>Refrigerator<br>Washer<br>Dryer<br>Dishwasher<br>Smoke/Fire Detector | AlsoIncluded<br>Drapes<br>Curtains<br>Shades<br>Blinds                                                  | Basement<br>Crawl Space                                                                                                                                                                                                                   |
| Heating<br>Gas Natural<br>Multi-Zoned                                                                                                                        | Cooling<br>Central Air Condition<br>Multi Zoned                                                                                                  | HotWater<br>Gas- Natural                                                                                | Water<br>Well                                                                                                                                                                                                                             | Heating<br>Gas Natural<br>Multi-Zoned                                                                                                                        | Cooling<br>Central Air Condition<br>Multi Zoned                                                                                                  | HotWater<br>Gas- Natural                                                                                | Water<br>Well                                                                                                                                                                                                                             |