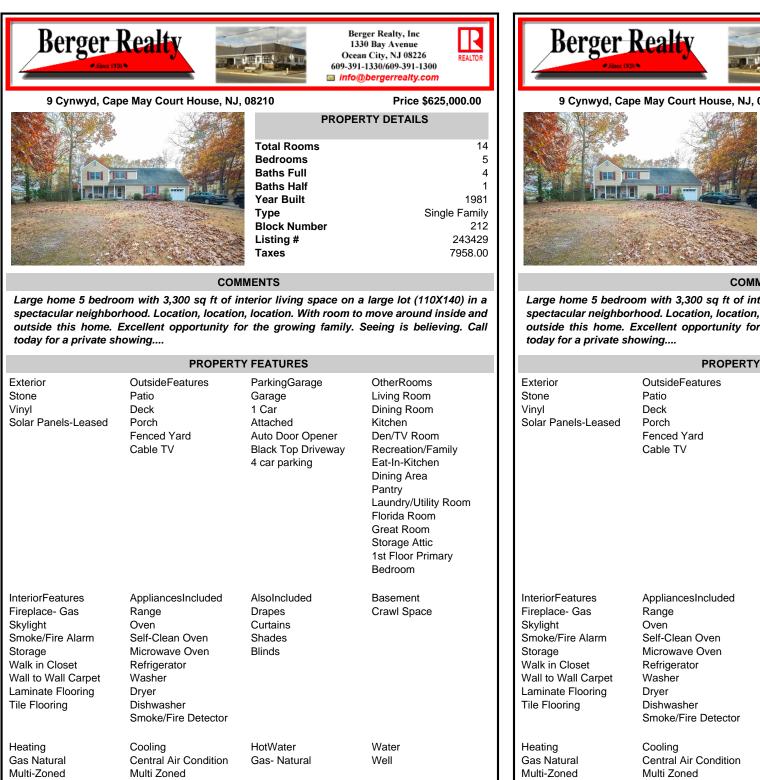

14

5

4

1981

212

243429

7958.00

## COMMENTS

Listing #

Taxes

Large home 5 bedroom with 3,300 sq ft of interior living space on a large lot (110X140) in a spectacular neighborhood. Location, location, location. With room to move around inside and outside this home. Excellent opportunity for the growing family. Seeing is believing. Call

|                | PROPERTY FEATURES                                                                                                                                            |                                                                                                                                                  |                                                                                                         |                                                                                                                                                                                                                                           |
|----------------|--------------------------------------------------------------------------------------------------------------------------------------------------------------|--------------------------------------------------------------------------------------------------------------------------------------------------|---------------------------------------------------------------------------------------------------------|-------------------------------------------------------------------------------------------------------------------------------------------------------------------------------------------------------------------------------------------|
| ly<br>oom<br>, | Exterior<br>Stone<br>Vinyl<br>Solar Panels-Leased                                                                                                            | OutsideFeatures<br>Patio<br>Deck<br>Porch<br>Fenced Yard<br>Cable TV                                                                             | ParkingGarage<br>Garage<br>1 Car<br>Attached<br>Auto Door Opener<br>Black Top Driveway<br>4 car parking | OtherRooms<br>Living Room<br>Dining Room<br>Kitchen<br>Den/TV Room<br>Recreation/Family<br>Eat-In-Kitchen<br>Dining Area<br>Pantry<br>Laundry/Utility Room<br>Florida Room<br>Great Room<br>Storage Attic<br>1st Floor Primary<br>Bedroom |
|                | InteriorFeatures<br>Fireplace- Gas<br>Skylight<br>Smoke/Fire Alarm<br>Storage<br>Walk in Closet<br>Wall to Wall Carpet<br>Laminate Flooring<br>Tile Flooring | AppliancesIncluded<br>Range<br>Oven<br>Self-Clean Oven<br>Microwave Oven<br>Refrigerator<br>Washer<br>Dryer<br>Dishwasher<br>Smoke/Fire Detector | AlsoIncluded<br>Drapes<br>Curtains<br>Shades<br>Blinds                                                  | Basement<br>Crawl Space                                                                                                                                                                                                                   |
|                | Heating<br>Gas Natural<br>Multi-Zoned                                                                                                                        | Cooling<br>Central Air Condition<br>Multi Zoned                                                                                                  | HotWater<br>Gas- Natural                                                                                | Water<br>Well                                                                                                                                                                                                                             |