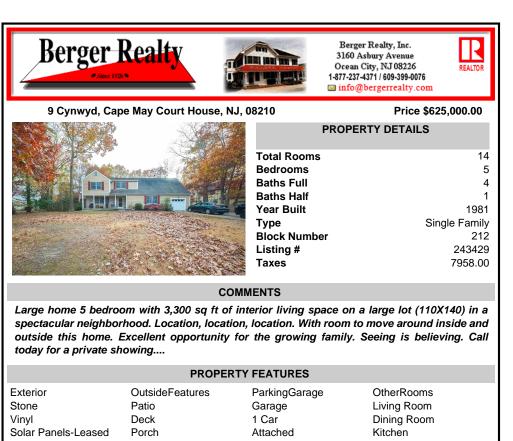

## **Block Number** Listing # 243429 Taxes 7958.00 COMMENTS

212

Large home 5 bedroom with 3,300 sq ft of interior living space on a large lot (110X140) in a spectacular neighborhood. Location, location, location. With room to move around inside and outside this home. Excellent opportunity for the growing family. Seeing is believing. Call today for a private showing....