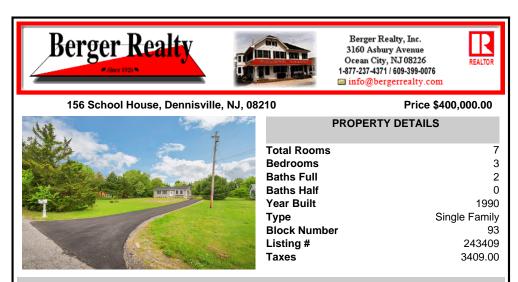

## COMMENTS

Move right into this completely updated ranch-style home nestled in a quiet neighborhood, just a short drive to Wildwood or Sea Isle beaches. Wonderful curb appeal with all new landscaping, this bright and airy 2,000 sq.ft., 3 bed, 2 bath home has been completely overhauled and features brand new vinyl plank flooring and fresh paint throughout, an open kitchen with all new...