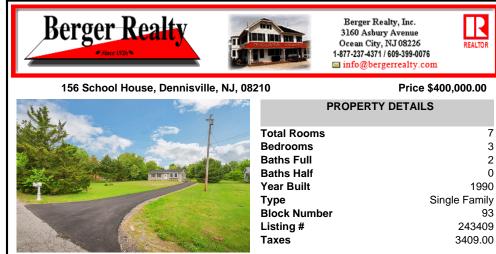

## COMMENTS

Move right into this completely updated ranch-style home nestled in a quiet neighborhood, just a short drive to Wildwood or Sea Isle beaches. Wonderful curb appeal with all new landscaping, this bright and airy 2,000 sq.ft., 3 bed, 2 bath home has been completely overhauled and features brand new vinyl plank flooring and fresh paint throughout, an open kitchen with all new...