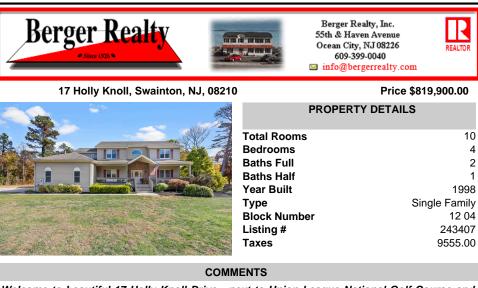

Year Built

Listing #

Taxes

Туре **Block Number** 

Welcome to beautiful 17 Holly Knoll Drive - next to Union League National Golf Course and minutes from area beaches! Situated on just over one acre, this executive home is inviting and welcoming from the moment you pull up. Long front porch will easily be a spot to relax and enjoy a beverage. Wide foyer features hardwood flooring that spans throughout the main level and is ...

2

1

1998

12 04

Welcome to beautiful 17 Holly Knoll Drive - next to Union League National Golf Course and minutes from area beaches! Situated on just over one acre, this executive home is inviting and welcoming from the moment you pull up. Long front porch will easily be a spot to relax and enjoy a beverage. Wide foyer features hardwood flooring that spans throughout the main level and is...