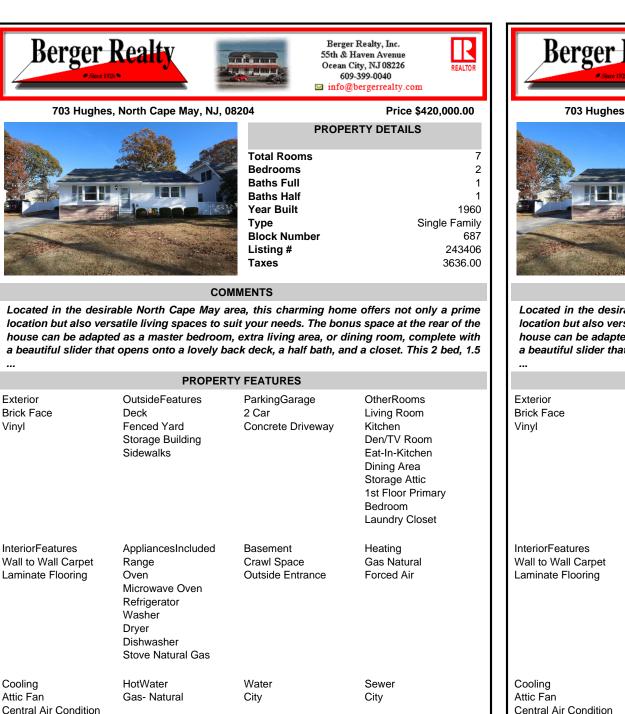

Located in the desirable North Cape May area, this charming home offers not only a prime location but also versatile living spaces to suit your needs. The bonus space at the rear of the house can be adapted as a master bedroom, extra living area, or dining room, complete with a beautiful slider that opens onto a lovely back deck, a half bath, and a closet. This 2 bed, 1.5